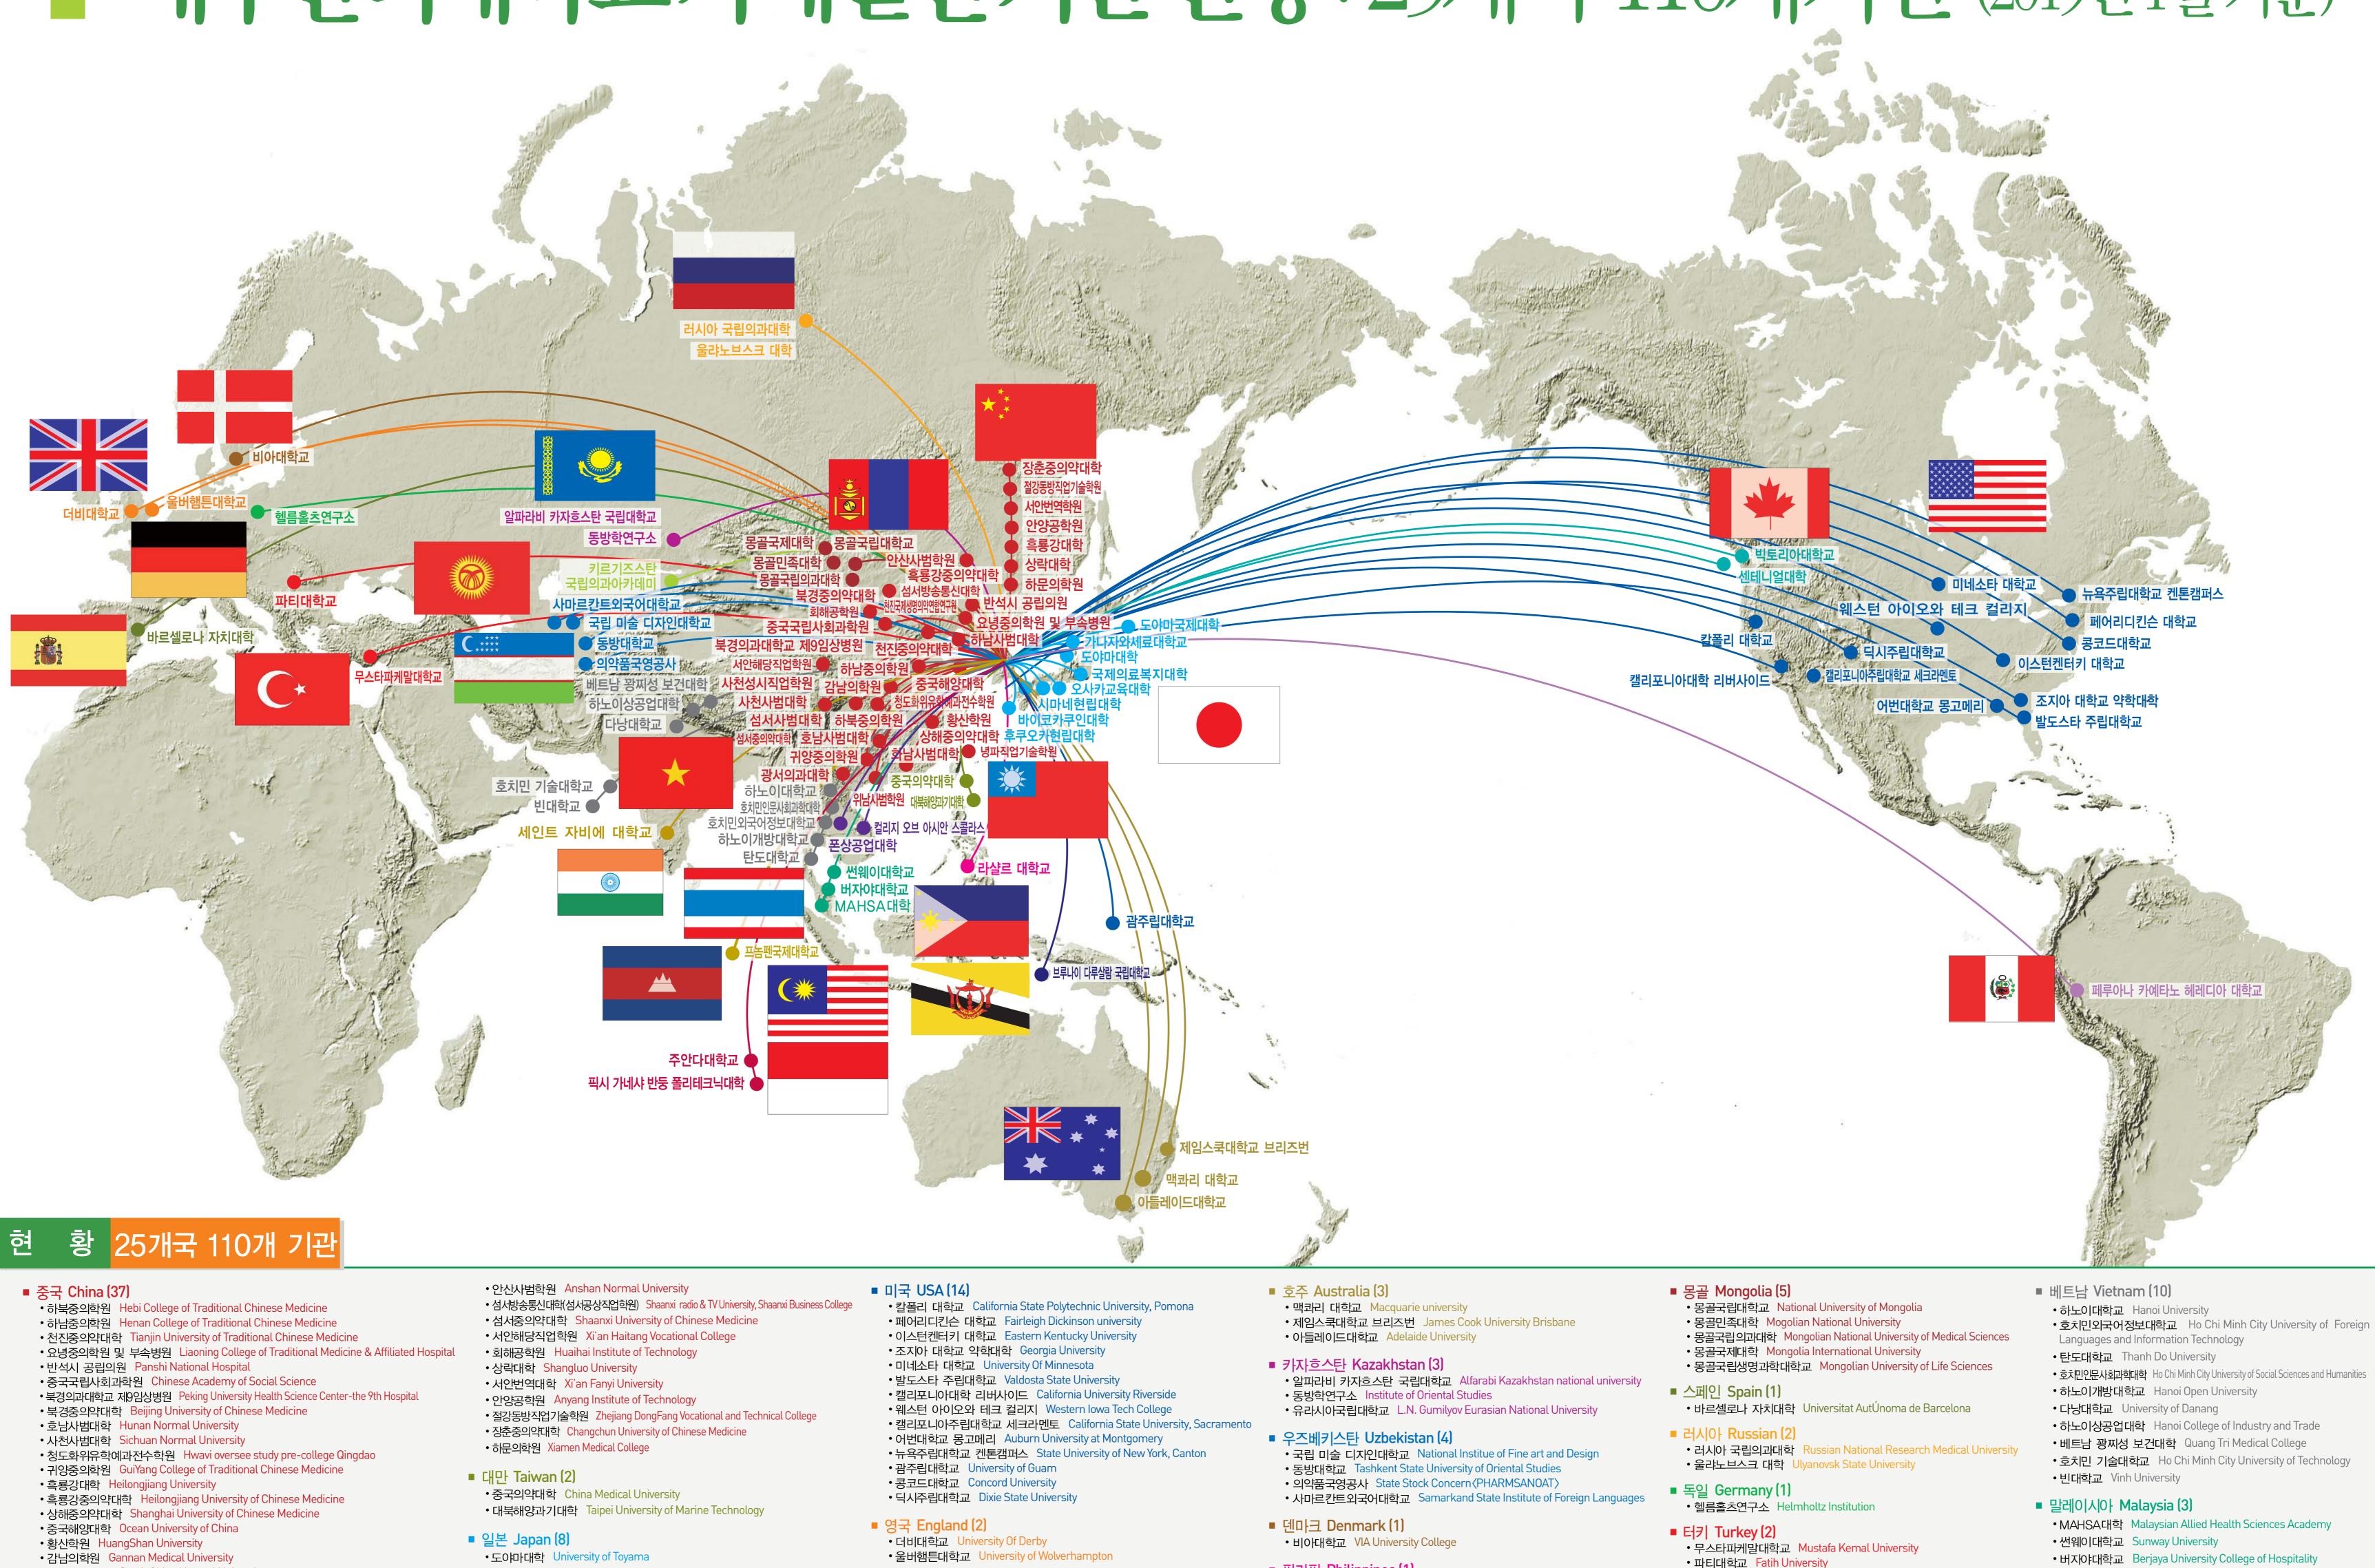

## 대구한의대학교자매결연기관현황: 25개국 110개기관 (2019년 1월 기준)

■ 필리핀 Philippines (1)

■ 키르기<u>즈스</u>탄 Kyrgyzstan (1)

■ 인도 India (1)

• 라샬르 대학교 University of St. La Salle

• 세인트 자비에 대학교 Saint Xavier College

• 키르기즈스탄 국립의과아카데미 I.K. Akhunbaev Kyrgyz State Medical Academy

■ 페루 Peru(1)

■ 브루나이 Brunei (1)

• 페루아나 카예타노 헤레디아 대학교 Universidad Peruana Cayetano Heredia

• 브루나이 다루살람 국립대학교 Universiti Brunei Darussalam

■ 캄보디아 Cambodia (1)

■ 인도네시아 Indonesia (2)

• 주안다대학교 Djuanda University

• 프놈펜국제대학교 Phnom Penh International University

• 픽시 가네샤 반둥 폴리테크닉대학 Politek Piksi Ganesha Bandung

• 오시카교육대학 Osaka University of Education

• 바이코가쿠인대학 Baiko Gakuin University

•시마네현립대학 University of Shimane

• 후쿠오카현립대학 Fukuoka Prefectural University

• 가나자오세료대학교 Kanazawa Seiryo University

• 국제의료복지대학 International University of Health and welfare

•도0미국제대학 Toyama University of International Studies)

■ 캐나다 Canada (2)

■ 태국 Thailand (2)

• 빅토리아 대학교 University of Victoria

• 폰상공업대학 Phon Commercial and Technical College

• 컬리지 오브 아시안 스콜라스 College of Asian Scholars

• 센테니얼대학 Centennial College

• 화남사범대학 South China Normal University

• 광서의과대학 Guangxi Medical University

• 섬서사범대학 Shaanxi Normal University

• 위남사범학원 Weinan Normal University

• 하남사범대학 Henan Normal University

• 녕파직업기술학원 Ningbo Polytechnic

• 사천성시직업학원 Urban Vocational College of Sichuan

• 천진국제생명의약연합연구원 Tianjin International Joint Academy of Biotechnology and Medicine